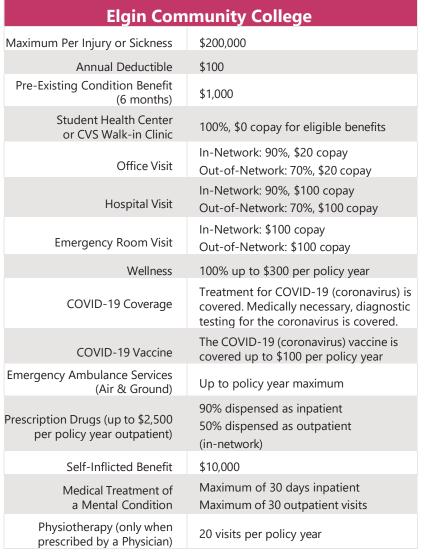

ncy Services

(SES) An Assist America Partner

1-877-488-9833

In the event of an emergency, SES offers a wide variety of services at no additional charge to the student.

- Medical Evacuation or Transport
- Compassionate Family Visit
- Repatriation of Mortal Remains



#### **Teladoc**

Medical Help Line

1-800-835-2362

Speak with a licensed doctor by web, phone, or mobile app in minutes.

- 24/7 anytime, anywhere
- Treats general medical conditions
- Can prescribe medicine over the phone



#### **TELUS Health**

(Formerly known as LifeWorks) Counseling Services

1-866-743-7732

Student Support Advisors can help you anytime, anywhere with:

- Adapting to new cultures
- Being successful at school
- Relationships with friends and family
- Stress, anxiety, sadness, loneliness, and more







#### **Plan & Contact Information**

www.lewermark.com/elgin lewermarksupport@lewer.com | 1-800-821-7710



#### **Find a Doctor in Aetna Network**

www.lewermark.com/find-a-doctor-or-pharmacy-aetna/



#### **Claims & Insurance ID Card**

www.lewermark.com/student-login/